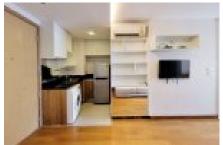

## Keller Williams

Tel: 0805625555

New condo, size 30 sqm., Interlux Sukhumvit 13, near BTS Nana, 1 bedroom, 1 bathroom, fully furnished, electrical appliancesFully furnished and electrical appliancescomplete facilitiesDigital door lockFront-loading washing machine, 2 air conditioners, TV Microwave, water heater, electric stove, hood...