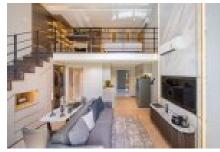

## Navarang Asset

Tel: +66805595985

Standard unit specifications Air ConditionerBuilt in WardrobeBuilt in Kitchen with Artificial Stone4-head electric stove for 2 BR and 2-head electric stove for 1BR with Hood and SinkBuilt Shoes StorageLOFT in layoutDouble space living - With a ceiling height of 4.45metres, the Loft design features Ba...