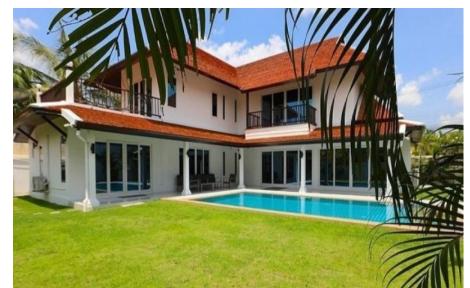

## 4 Bedroom House for sale in Pong, Chonburi

| Key               |                     |                   |                                             |                                        |
|-------------------|---------------------|-------------------|---------------------------------------------|----------------------------------------|
| features          | Beds                | <b>4</b><br>Baths | <b>320.00</b> m <sup>2</sup><br>Usable area | <b>612.00</b> m <sup>2</sup> Land area |
| <b>Facilities</b> | 5555                | $\pi$             | *                                           | <b>=</b>                               |
|                   | Air<br>Conditioning | BBQ Area          | Garden                                      | Parking                                |
|                   | Î                   | *                 | ·                                           |                                        |
|                   | Security            | Swimming          | Wi Fi                                       |                                        |

Pool

Listing provided by:

Tel: +66817622010

This Grande Estate is situated at the idyllic Maprachan Lake area with quick access to Pattaya City and the Eastern Seaboard. And, all the famous Golf Courses are just around this area. The great Mansion offers all luxury on a nice plot of land with a groomed landscaped garden. If you are looking for...