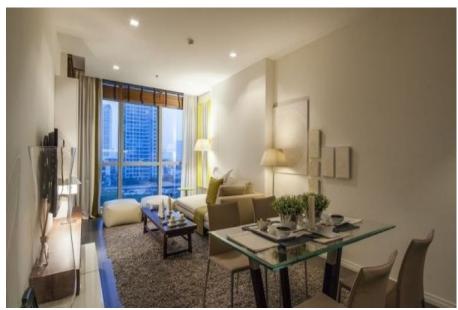

## 2 Bedroom Condo for sale in The River by Raimon Land, Khlong Ton Sai, Bangkok near BTS Krung Thon Buri

| Key<br>features   | Beds | Baths               | <b>134.00</b> m <sup>2</sup><br>Usable area |                  |
|-------------------|------|---------------------|---------------------------------------------|------------------|
| <b>Facilities</b> | CCTV | <b>⊩</b><br>Fitness | <b>*</b><br>Garden                          | <b>⊆</b> Parking |