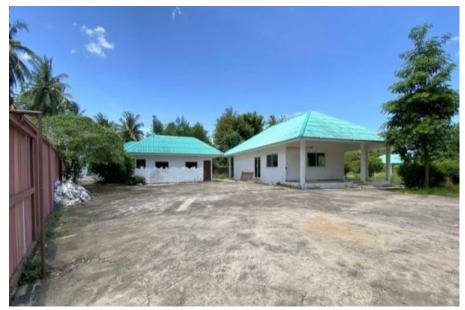

## 3 Bedroom Commercial for sale in East Pattaya, Chonburi

Key features

Baths

200.00 m<sup>2</sup> Usable area  $\underset{Land\ area}{\textbf{6033.00}}\ {\rm m^2}$ 

**Facilities** 

**G**arden

₩i Fi

Swimming Pool

## Stefan Matter and Petiadra (Anne)

Tel: +66818359923

This property has been an upper-class dog resort and therefore holds several buildings suitable for this and many other ventures such as a caring home or a home for elderly people. The plot is peacefully located near Mabprachan-lake and less than 5 minutes to the entrance of highway 36, shopping and...