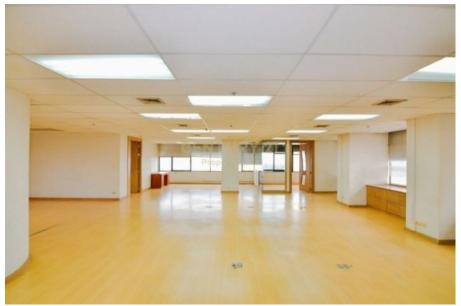

## Century 21 Property

Tel: +66847609955

Sinn Sathorn Tower is a skyscraper in Thonburi side, Bangkok. The total height of 195 metres is 44 floors14 FL. room size 343.02 sqm. 3.5m ceiling partly furnished meeting room, showroom, executive room, storage room 2 restrooms 5 car parkings in 4th and 8th floor Prime location: BTS BTS Wongwianya...