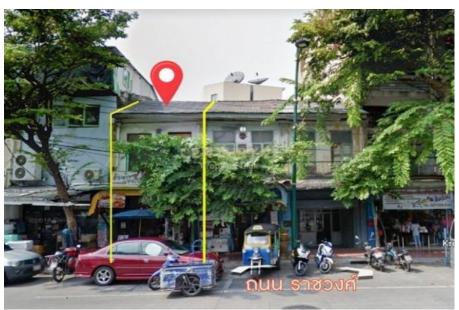

## Century 21 Property

Tel: +66847609955

Commercial building 2 storey at Anuwong 3 intersections Sampeng Yaowarat area close to MRT Watmangkon station only 700 m. Very good ideas for retail shop, restaurant or coffee shop etc. Land size 17 sq.wah useful space approx. 130 sqm. 1 bathroom downstairs Prime location: Ratchawong Pier, Yaowarat...