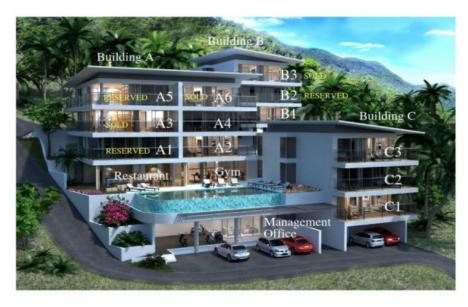

## 2 Bedroom Apartment for sale in Chariya Residence, Bang Por, Surat Thani

Listing provided by:

Tel: +66655866580

Chariya Residence is located in the foothills of Bang Por on the North Coast of Koh Samui, Thailand, and enjoys one of the most breathtaking Sea Views available on the island. With captivating uninterupted views to the Islands of Koh Phangan, Koh Tao and the famous Angthong National Marine Park. Chari...

View online:

0 photos

Key features

Beds

Baths

131.76 m<sup>2</sup> Usable area

**Facilities** 

Air Conditioning

Garden

BBQ Area

**Parking** 

**CCTV** 

Security

**Fitness** 

**Swimming** Pool

6,900,000