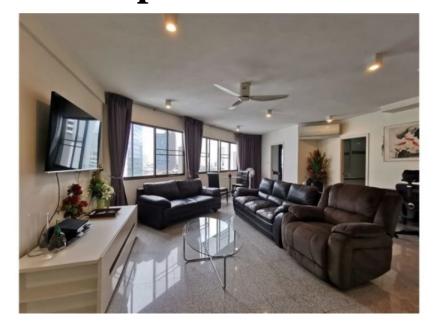

## **RE/MAX Properties**

Tel: 0881133770

Beverly Tower CondoFor Rent 47,000 baht/ Month- 2 bedrooms with 2 bathrooms- Size 107 sq.m.- Low floor-Newly decorated in a western style -Fully furnishedNearby:-BTS Station-Bamrungraj Hospital-Restaurants and bars in soi 11 - Terminal 21- Emquartier & Emporium mall