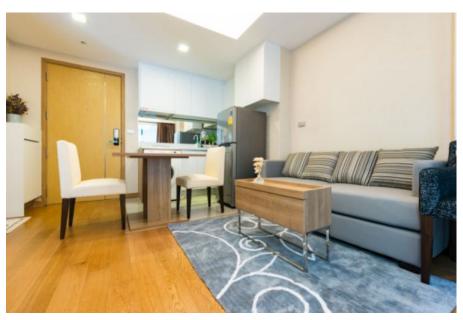

## Condo for sale in InterLux Premier Sukhumvit 13, Khlong Toei Nuea, Bangkok near Airport Rail Link Makkasan

| Key<br>features   | Studio              | <b>1</b><br>Bath   | 33.00 m <sup>2</sup><br>Usable area |                  |
|-------------------|---------------------|--------------------|-------------------------------------|------------------|
| <b>Facilities</b> | <b>⊯</b><br>Fitness | <b>*</b><br>Garden | □<br>Library                        | <b>=</b> Parking |