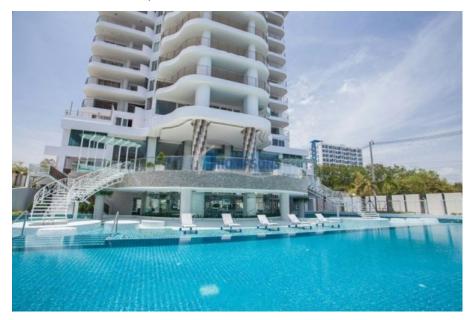

## 2 Bedroom Condo for rent in The Residences @ Dream Pattaya, Na Jomtien, Chonburi

Listing provided by:

## Thompsons Property

Tel: +66818633074

Feature: 2 bedrooms, **Property** bathrooms, 148 Sqm. Rent: 50,000 THB/month for 1 year contract Deposit 2 months, rental 1 month when move in. Gorgeous panoramic sea view, island and mountain view, High floor. Maid room with bathroom included. Fully furnished, ready to move in. New room, large balcon...

## Key features

**Facilities** 

Beds

**CCTV** 

Playground

**Fitness** 

Security

148.00 m<sup>2</sup> Usable area

Garden

Swimming Pool

Parking

Wi Fi