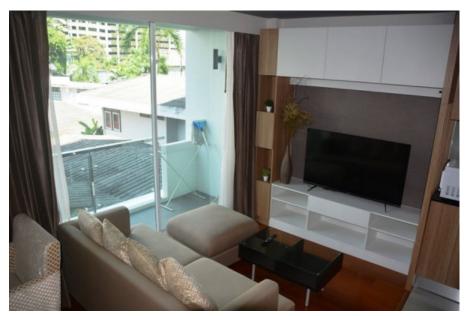

## 2 Bedroom Condo for sale in InterLux Premier Sukhumvit 13, Khlong Toei Nuea, Bangkok near Airport Rail Link Makkasan

| Key<br>features   | Beds                | Baths              | 53.00 m <sup>2</sup><br>Usable area | <b>53.00</b> m <sup>2</sup> Land area |  |
|-------------------|---------------------|--------------------|-------------------------------------|---------------------------------------|--|
| <b>Facilities</b> | <b>₩</b><br>Fitness | <b>*</b><br>Garden | ☐<br>Library                        | <b>=</b> Parking                      |  |

## **Five Stars Thailand**

Tel: +66812717155

Condo for sale, Sukhumvit area, within reasonable distance of the Nana & Asoke BTS stations as well as the Sukhumvit MRT station & Terminal 21 mall. This 2-bedroom unit features 53m2 of living space including two bedrooms, two bathrooms, an open plan living, dining and kitchen area as well as one bal...