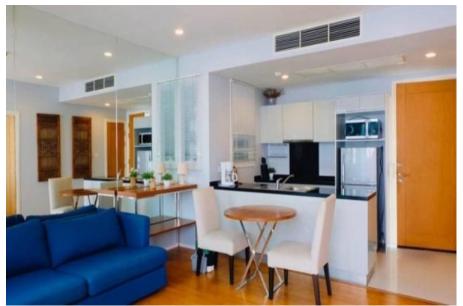

## Tel: 0818475781

A nicely furnished unit with spacious 51.45 sqm. consist of 1 bedroom with ensuite bathroom, open-plan kitchen with spacious living room, and balcony. Corner unit facing north with bright and airy throughout. Wind Sukhumvit 23 located within a short walk to Asoke BTS station, Sukhumvit MRT and Term...